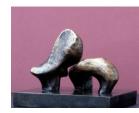

ownership

Object number: LH 625 Classifications: Sculpture

Summary

Title: Maquette for Sheep

Piece

Date: 1969 Medium: bronze

Ownership: edition summary -

see individual casts for