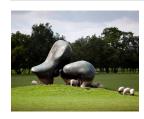

## Henry Moore Artwork Catalogue - Report

Object number: LH 627 Classifications: Sculpture

Summary

**Title**: Sheep Piece **Date**: 1971-72 **Medium**: bronze

Ownership: edition summary -

see individual casts for