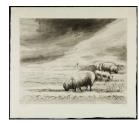

#### Object number: CGM 393 [EC3]

Classifications: Print
Title: Sheep in Stormy

Landscape **Date**: 1974

Medium: lithograph in five

colours

**Ownership**: The Henry Moore Foundation: gift of the artist

1977