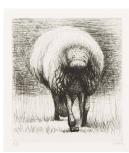

## Object number: CGM 200 [EC1]

Classifications: Print Title: Sheep, Back View

**Date**: 1972

**Medium**: etching in black **Ownership**: The Henry Moore Foundation: gift of the artist

1977