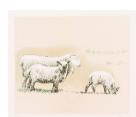

#### Object number: CGM 232 [EC2]

Classifications: Print

Title: Shorn Sheep with Lamb

Date: 1974

**Medium**: etching and drypoint

in black

**Ownership**: The Henry Moore Foundation: gift of the artist

1977