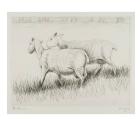

Classifications: Graphic

Summary

Title: Three Grazing Sheep

**Date**: 1974

**Medium**: lithograph in one

colour

Ownership: edition summary -

see individual graphics for