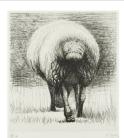

#### Object number: CGM 200

Classifications: Graphic

Summary

Title: Sheep, Back View

Date: 1972

Medium: etching in black

**Ownership**: edition summary - see individual graphics for

ownership