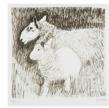

# Henry Moore Artwork Catalogue - Report

Object number: CGM 196 Classifications: Graphic

Summary

Title: Sheep with Lamb I

**Date**: 1972

**Medium**: etching and drypoint

in black

**Ownership**: edition summary - see individual graphics for