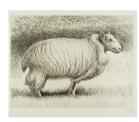

#### Object number: CGM 200

Classifications: Graphic

Summary

Title: Sheep, Back View

Date: 1972

Medium: etching in black

**Ownership**: edition summary - see individual graphics for

ownership