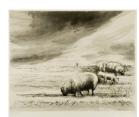

Summary

Title: Sheep in Stormy

Landscape **Date**: 1974

**Medium**: lithograph in five

colours

Ownership: edition summary see individual graphics for

ownership

**Object number: CGM 394** 