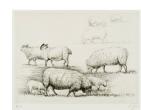

Title: Sheep in Field

**Date**: 1974

**Medium**: lithograph in five

colours

Ownership: edition summary see individual graphics for

ownership

**Object number: CGM 393** 

Classifications: Graphic