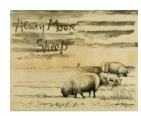

**Date**: 1974

**Medium**: lithograph in black **Ownership**: edition summary see individual graphics for

ownership

**Object number: CGM 350** 

Classifications: Graphic

Summary

Title: Sheep Resting

**Date**: 1974