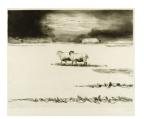

Summary

Title: Sheep in Stormy

Landscape **Date**: 1974

**Medium**: lithograph in five

colours

Ownership: edition summary see individual graphics for

ownership

**Object number: CGM 394** 