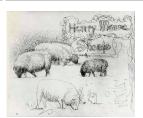

covered boards

**Ownership**: disbanded - see individual pages for ownership

**Object number: SKB 74** 

Classifications: Sketchbooks Title: Sheep Sketchbook

**Date**: 1972

Paper Support: white wove Ownership: disbanded - see individual pages for ownership