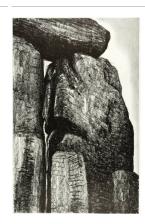

#### Object number: CGM 203 [EC2]

Classifications: Print Title: Stonehenge C

**Date**: 1972

**Medium**: etching, aquatint, drypoint and burin in black **Ownership**: The Henry Moore Foundation: gift of the artist

1977