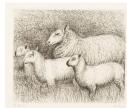

## Object number: CGM 394 [EC1]

Classifications: Print
Title: Three Grazing Sheep

**Date**: 1974

Medium: lithograph in one

colour

**Ownership**: The Henry Moore Foundation: gift of the artist

1977