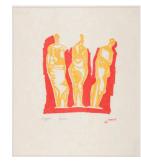

#### **Object number: CGM 76**

X/X

Classifications: Print Title: Two Forms in Red and

Yellow **Date**: 1967

Medium: lithograph in three

colours

Paper Support: Chinese rice paper tipped on to Barcham

Green;