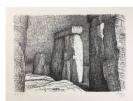

## Object number: CGM 207 [EC1]

Classifications: Print

Title: Stonehenge, Title Page

**Date**: 1973

**Medium**: etching and aquatint

in brown

**Ownership**: The Henry Moore Foundation: gift of the artist

1977