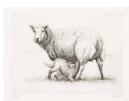

## Object number: CGM 232 [EC2]

Classifications: Print

Title: Shorn Sheep with Lamb

**Date**: 1974

**Medium**: etching and drypoint

in black

**Ownership**: The Henry Moore Foundation: gift of the artist

1977