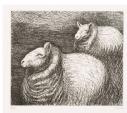

## Object number: CGM 232 [EC2]

Classifications: Print

Title: Shorn Sheep with Lamb

**Date**: 1974

**Medium**: etching and drypoint

in black

**Ownership**: The Henry Moore Foundation: gift of the artist

1977