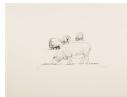

## Object number: CGM 394 [EC1]

Classifications: Print
Title: Three Grazing Sheep

**Date**: 1974

Medium: lithograph in one

colour

**Ownership**: The Henry Moore Foundation: gift of the artist

1977

## Object number: CGM 389 [EC1]

Classifications: Print Title: Four Grazing Sheep

**Date**: 1974

**Medium**: lithograph in two

colours

**Ownership**: The Henry Moore Foundation: gift of the artist

1977