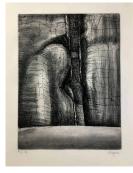

## Object number: CGM 228 [EC2]

Classifications: Print

**Title**: Head **Date**: 1974

**Medium**: etching and drypoint

in black

**Ownership**: The Henry Moore Foundation: gift of the artist

Object number: CGM 115 [EC1]