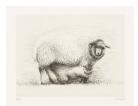

## Object number: CGM 351 [EC1]

Classifications: Print Title: Sheep Standing

**Date**: 1974

Medium: lithograph in one

colour

**Ownership**: The Henry Moore Foundation: gift of the artist

1977