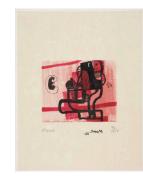

#### Object number: CGM 96 96/100

Classifications: Print

Title: Black Figure on Pink

Background **Date**: 1967

Medium: lithograph in three

colours

Paper Support: Japon nacré Ownership: The Henry Moore Foundation: gift of the artist