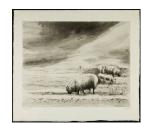

#### Object number: CGM 392 [EC3]

Classifications: Print Title: Sheep in Field

**Date**: 1974

Medium: lithograph in five

colours

**Ownership**: The Henry Moore Foundation: gift of the artist

1977