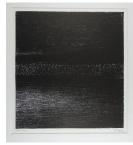

#### Object number: CGM 203 [EC2]

Classifications: Print Title: Stonehenge C

**Date**: 1972

**Medium**: etching, aquatint, drypoint and burin in black **Ownership**: The Henry Moore Foundation: gift of the artist