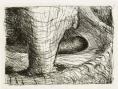

Object number: CGM 141 [EC1]

Classifications: Print Title: Elephant Skull, Plate

XXVIII **Date**: 1969

**Medium**: etching in black **Ownership**: The Henry Moore Foundation: gift of the artist

1977