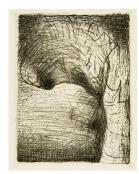

#### Object number: CGM 147 [EC2]

Classifications: Print Title: Elephant Skull: Arch

Form Date: 1970

**Medium**: etching in black **Ownership**: The Henry Moore Foundation: gift of the artist

1977