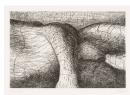

Object number: CGM 141 [EC1]

Classifications: Print Title: Elephant Skull, Plate

XXVIII **Date**: 1969

**Medium**: etching in black **Ownership**: The Henry Moore Foundation: gift of the artist

1977