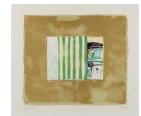

### Object number: CGM 65 [EC1]

Classifications: Print Title: White Forms

**Date**: 1966

**Medium**: lithograph in two

colours

Paper Support: Barcham Ownership: The Henry Moore Foundation: gift of the artist