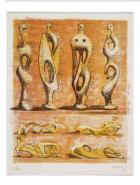

#### Object number: CGM 15 [13/50]

Classifications: Print

**Title**: Standing and Reclining

Figures **Date**: 1950

**Medium**: lithograph in three

colours

Ownership: Arts Council Collection, South Bank Centre,