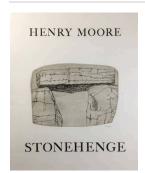

## Object number: CGM 207 [EC1]

Classifications: Print

Title: Stonehenge, Title Page

**Date**: 1973

**Medium**: etching and aquatint

in brown

**Ownership**: The Henry Moore Foundation: gift of the artist

1977