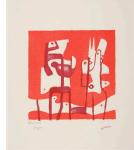

#### Object number: CGM 82 IV/LXXV

Classifications: Print

Title: Three Standing Figures

**Date**: 1966

Medium: lithograph in two

colours

Paper Support: Japon nacré Ownership: The Henry Moore Foundation: gift of the artist