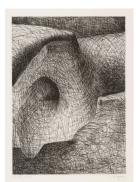

#### Object number: CGM 147 [EC2]

Classifications: Print Title: Elephant Skull: Arch

Form Date: 1970

**Medium**: etching in black **Ownership**: The Henry Moore Foundation: gift of the artist

1977