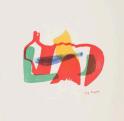

#### **Object number: CGM 76**

X/X

Classifications: Print Title: Two Forms in Red and

Yellow **Date**: 1967

Medium: lithograph in three

colours

Paper Support: Chinese rice paper tipped on to Barcham

Green;

Ownership: The Henry Moore Foundation: gift of the artist

1977