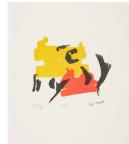

#### **Object number: CGM 76**

X/X

Classifications: Print Title: Two Forms in Red and

Yellow **Date**: 1967

Medium: lithograph in three

colours

Paper Support: Chinese rice paper tipped on to Barcham

Green;