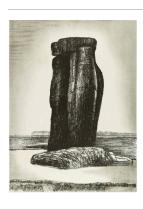

#### Object number: CGM 209 [EC2]

Classifications: Print Title: Stonehenge II

**Date**: 1973

**Medium**: lithograph in three

colours

**Ownership**: The Henry Moore Foundation: gift of the artist

1977

#### Object number: CGM 210 [EC2]

Classifications: Print Title: Stonehenge III

**Date**: 1973

**Medium**: lithograph in three

colours

**Ownership**: The Henry Moore Foundation: gift of the artist

1977