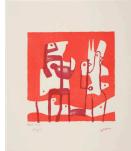

# Object number: CGM 50 [EC1]

Classifications: Print Title: Six Reclining Figures with Buff Background

**Date**: 1963

Medium: lithograph in two

colours

**Ownership**: The Henry Moore Foundation: gift of the artist

1977