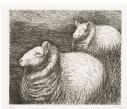

#### Object number: CGM 232 [EC2]

Classifications: Print

Title: Shorn Sheep with Lamb

**Date**: 1974

**Medium**: etching and drypoint

in black

**Ownership**: The Henry Moore Foundation: gift of the artist

1977