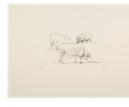

# Object number: CGM 351 [EC1]

Classifications: Print Title: Sheep Standing

**Date**: 1974

Medium: lithograph in one

colour

**Ownership**: The Henry Moore Foundation: gift of the artist

Object number: CGM 215 [EC2]