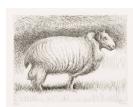

# Object number: CGM 351 [EC1]

Classifications: Print Title: Sheep Standing

**Date**: 1974

Medium: lithograph in one

colour

**Ownership**: The Henry Moore Foundation: gift of the artist

Object number: CGM 215 [EC2]

**Classifications**: Print **Title**: Sheep, Back View

**Date**: 1972

**Medium**: etching in black **Ownership**: The Henry Moore

Foundation: gift of the artist

1977

#### Object number: CGM 352 [EC1]

Classifications: Print Title: Sheep Walking

**Date**: 1974

Medium: lithograph in one

colour

**Ownership**: The Henry Moore Foundation: gift of the artist

1977

Classifications: Print

Title: Sheep Date: 1972

**Medium**: etching and drypoint

in black

**Ownership**: The Henry Moore Foundation: gift of the artist

1977

Object number: CGM 219 [EC2]

Classifications: Print
Title: Stonehenge XII