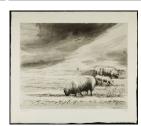

#### Object number: CGM 392 [EC3]

Classifications: Print Title: Sheep in Field

**Date**: 1974

**Medium**: lithograph in five

colours

**Ownership**: The Henry Moore Foundation: gift of the artist

1977

#### Object number: CGM 393 [EC3]

Classifications: Print Title: Sheep in Stormy

Landscape **Date**: 1974

Medium: lithograph in five

colours

**Ownership**: The Henry Moore Foundation: gift of the artist

1977