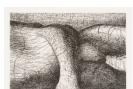

#### Object number: CGM 208 [EC2]

Classifications: Print
Title: Stonehenge I

**Date**: 1973

Medium: lithograph in three

colours

**Ownership**: The Henry Moore Foundation: gift of the artist

1977