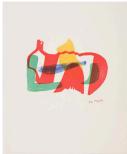

#### Object number: CGM 65 [EC1]

Classifications: Print Title: White Forms

**Date**: 1966

Medium: lithograph in two

colours

Paper Support: Barcham Ownership: The Henry Moore Foundation: gift of the artist

1977