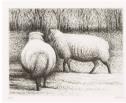

#### Object number: CGM 394 [EC1]

Classifications: Print
Title: Three Grazing Sheep

**Date**: 1974

**Medium**: lithograph in one

colour

**Ownership**: The Henry Moore Foundation: gift of the artist

1977