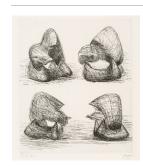

#### Object number: CGM 85 IV/LXXV

Classifications: Print
Title: Two Seated Women

**Date**: 1967

**Medium**: lithograph in four

colours

Paper Support: Japon nacré Ownership: The Henry Moore Foundation: gift of the artist