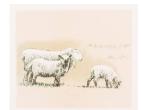

#### Object number: CGM 394 [EC1]

Classifications: Print
Title: Three Grazing Sheep

**Date**: 1974

**Medium**: lithograph in one

colour

**Ownership**: The Henry Moore Foundation: gift of the artist

1977

# Object number: CGM 351 [EC1]

Classifications: Print Title: Sheep Standing

**Date**: 1974

Medium: lithograph in one

colour

**Ownership**: The Henry Moore Foundation: gift of the artist

Object number: CGM 215 [EC2]

#### Object number: CGM 392 [EC3]

Classifications: Print Title: Sheep in Field

**Date**: 1974

**Medium**: lithograph in five

colours

**Ownership**: The Henry Moore Foundation: gift of the artist

1977

#### Object number: CGM 389 [EC1]

Classifications: Print
Title: Four Grazing Sheep

**Date**: 1974

Medium: lithograph in two

colours

**Ownership**: The Henry Moore Foundation: gift of the artist

1977

#### Object number: CGM 393 [EC3]

Classifications: Print Title: Sheep in Stormy

Landscape **Date**: 1974

Medium: lithograph in five

colours

**Ownership**: The Henry Moore Foundation: gift of the artist

1977

#### Object number: CGM 352 [EC1]

Classifications: Print Title: Sheep Walking

**Date**: 1974

Medium: lithograph in one

colour

**Ownership**: The Henry Moore Foundation: gift of the artist

1977