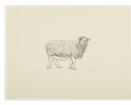

# Object number: CGM 351 [EC1]

Classifications: Print Title: Sheep Standing

**Date**: 1974

Medium: lithograph in one

colour

**Ownership**: The Henry Moore Foundation: gift of the artist

Object number: CGM 215 [EC2]