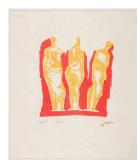

#### Object number: CGM 82 IV/LXXV

Classifications: Print

Title: Three Standing Figures

**Date**: 1966

Medium: lithograph in two

colours

Paper Support: Japon nacré Ownership: The Henry Moore Foundation: gift of the artist