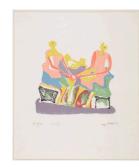

# Object number: CGM 84 4/75

Classifications: Print

**Title**: Reclining Figures with Blue Central Composition

**Date**: 1967

**Medium**: lithograph in six

colours

Paper Support: Barcham

Green