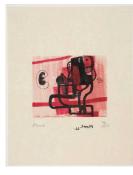

#### Object number: CGM 96

96/100

Classifications: Print Title: Black Figure on Pink

Background **Date**: 1967

Medium: lithograph in three

colours

Paper Support: Japon nacré Ownership: The Henry Moore Foundation: gift of the artist