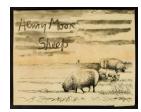

#### Object number: CGM 394 [EC1]

Classifications: Print
Title: Three Grazing Sheep

**Date**: 1974

**Medium**: lithograph in one

colour

**Ownership**: The Henry Moore Foundation: gift of the artist

1977