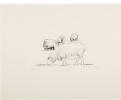

#### Object number: CGM 394 [EC1]

Classifications: Print
Title: Three Grazing Sheep

**Date**: 1974

**Medium**: lithograph in one

colour

**Ownership**: The Henry Moore Foundation: gift of the artist

1977