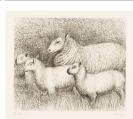

#### Object number: CGM 394 [EC1]

Classifications: Print
Title: Three Grazing Sheep

**Date**: 1974

**Medium**: lithograph in one

colour

**Ownership**: The Henry Moore Foundation: gift of the artist

1977