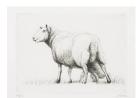

# Object number: CGM 351 [EC1]

Classifications: Print Title: Sheep Standing

**Date**: 1974

Medium: lithograph in one

colour

**Ownership**: The Henry Moore Foundation: gift of the artist

Object number: CGM 215 [EC2]