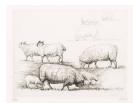

#### Object number: CGM 394 [EC1]

Classifications: Print
Title: Three Grazing Sheep

**Date**: 1974

**Medium**: lithograph in one

colour

**Ownership**: The Henry Moore Foundation: gift of the artist

1977