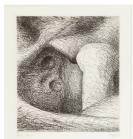

# Object number: CGM 141 [EC1]

Classifications: Print Title: Elephant Skull, Plate

XXVIII **Date**: 1969

**Medium**: etching in black **Ownership**: The Henry Moore Foundation: gift of the artist

1977