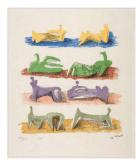

#### Object number: CGM 81 4/75

Classifications: Print Title: Eight Reclining Figures

**Date**: 1966

Medium: lithograph in nine

colours

Paper Support: Japon nacré Ownership: The Henry Moore Foundation: gift of the artist