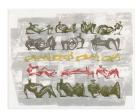

#### Object number: CGM 47 [EC1]

**Classifications**: Print **Title**: Seventeen Reclining Figures with Architectural

Background **Date**: 1963

**Medium**: lithograph in six

colours

**Ownership**: The Henry Moore Foundation: gift of the artist

# Object number: CGM 50 [EC1]

Classifications: Print Title: Six Reclining Figures with Buff Background

**Date**: 1963

Medium: lithograph in two

colours

**Ownership**: The Henry Moore Foundation: gift of the artist