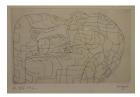

#### Object number: CGM 47 [EC1]

**Classifications**: Print **Title**: Seventeen Reclining Figures with Architectural

Background **Date**: 1963

**Medium**: lithograph in six

colours

**Ownership**: The Henry Moore Foundation: gift of the artist