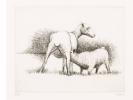

#### Object number: CGM 232 [EC2]

Classifications: Print

Title: Shorn Sheep with Lamb

**Date**: 1974

**Medium**: etching and drypoint

in black

**Ownership**: The Henry Moore Foundation: gift of the artist

1977