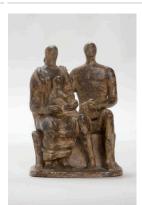

Gift of The Hall Family

Foundation

Object number: LH 231

terracotta

Classifications: Sculpture

Title: Family Group

**Date**: 1944

Medium: terracotta