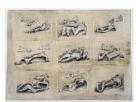

USA

Object number: HMF 1452

**Classifications**: Drawing **Title**: Drawings for Sculpture: Reclining Figures in Settings

**Date**: 1939

Medium: pencil, charcoal, wax crayon, wash, pen and ink Paper Support: cream medium-weight wove Ownership: unknown