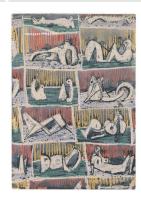

Object number: HMF 1310

Classifications: Drawing
Title: Textile Design: Reclining

Figures **Date**: 1937

Medium: pencil, wax crayon, watercolour, pen and ink Paper Support: cream medium-weight wove

Ownership: private collection,