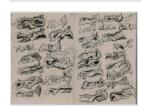

## Henry Moore Artwork Catalogue - Report

Object number: HMF 1451

**Classifications**: Drawing **Title**: Drawing for Sculpture:

Reclining Figures

**Date**: 1939

**Medium**: pencil, pen and ink **Ownership**: private collection,