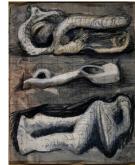

Classifications: Drawing Title: Three Reclining Figures Date: 1942 Medium: pencil, wax crayon, coloured crayon, watercolour, wash, pen and ink Ownership: Collection Mr and Mrs Holmes Perkins, USA