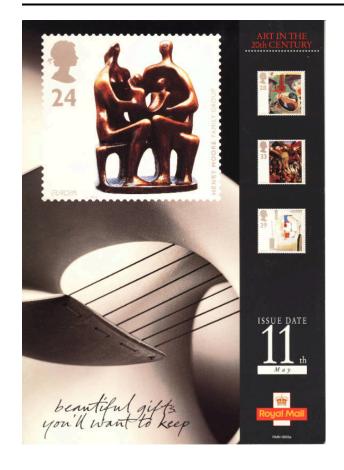

## **ART IN THE 20th CENTURY**

Catalogue Number PO 1993.09

Artwork Type Archive Posters

**Date** 1993

**Dimensions** paper: 297 × 210 mm

Ownership Henry Moore Archive

## **More Information**

This poster was issued by the Royal Mail to promote the issue of 4 new stamps illustrating works by Henry Moore, Edward Bowden, Stanley Spencer and Ben Nicholson. The designer of the stamps was Ashted Dastor and the printer, Harrison & Sons Ltd. More media including 1st day presentation packs of the stamps can be found under library Accession No. 0015482.