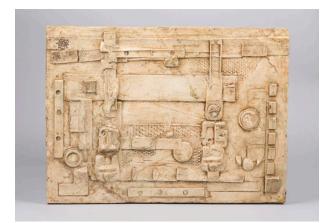

Wall Relief: Maquette No.8

Catalogue Number LH 372

Artwork Type Sculpture Summary

**Date** 1955

Dimensions

published dimension:  $33 \times 46$  cm ( $13 \times 18$  1/8 in.) artwork (length): 46 cm

Medium bronze

## **More Information**

Edition summary Bronze edition, cast date not recorded Foundry: Art Bronze Foundry (Gaskin's) Note: Although intended as an edition of 10+1 artist's copy, our records suggest that only 1+1 casts were made. Current or last known owner - click on the 'related' tab below to find out more about specific works cast a (artist's copy): private collection cast b: unknown plaster, 1955: The Henry Moore Foundation: gift of the artist 1977