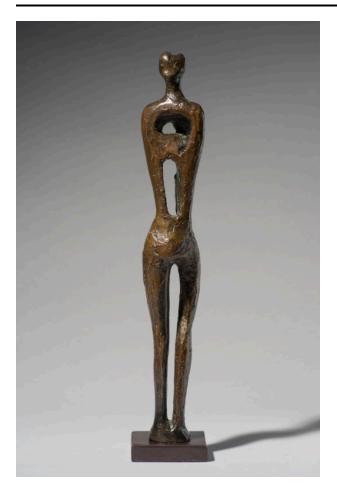

## **Standing Figure: No 5**

Catalogue Number LH 320a

**Artwork Type**Sculpture Summary

**Date** 1952

Dimensions

artwork (h x l x d):  $32.2 \times 8.6 \times 5$  cm **Medium** 

Ownership

bronze

## **More Information**

Edition summary Bronze edition Primary, 1952: media not recorded Foundry: not recorded Note: Although our records indicate this was intended as an edition of 7+1 artist's copy, it is not known whether all casts were made. Current or last known owner - click on the 'related' tab below to find out more about specific works cast a (artist's copy): The Henry Moore Foundation: acquired 1987