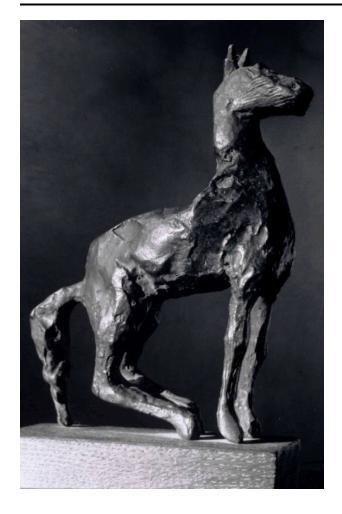

## Horse

Catalogue Number LH 447

Artwork Type Sculpture Summary

**Date** 1959

**Dimensions** published dimensions: 19 cm (7 1/2 in.)

Medium bronze

## **More Information**

Edition summary Bronze edition of 2, casting date not recorded Foundry: not recorded Current or last known owner - click on the 'related' tab below to find out more about specific works cast a: private collection cast b: The Henry Moore Foundation: gift of the artist 1977 plaster, 1959: The Henry Moore Foundation: gift of the artist 1977