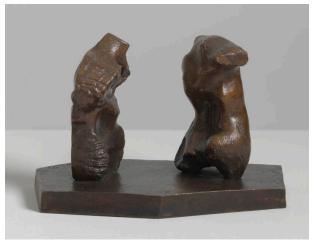

## **Two Torsos**

Catalogue Number LH 462

Artwork Type Sculpture Summary

**Date** 1960

Dimensions

artwork with base (h x l x d):  $13.5 \times 21 \times 13$  cm published dimension: 20.5 cm (8 1/16 in.)

Medium