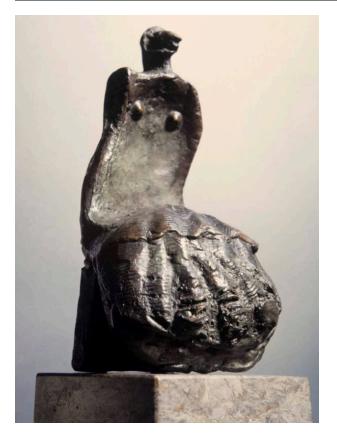

## Seated Woman: Shell Skirt

Catalogue Number LH 459

Artwork Type Sculpture Summary

**Date** 1960

## Dimensions

artwork with base (h x l x d): 22.8 × 8.4 × 8.8 cm published dimension: 22 cm (8 11/16 in.)

#### Medium bronze

bronze