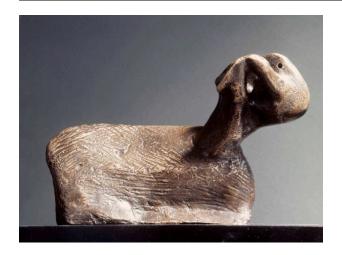

## Sheep

Catalogue Number LH 449a

Artwork Type Sculpture Summary

**Date** 1960

**Dimensions** published dimension: 24 cm (9 7/16 in.)

Medium bronze

## **More Information**

Edition summary Bronze edition of 9+1 artist's copy, cast 1968 Foundry: Fiorini Ltd, London Current or last known owner - click on the 'related' tab below to find out more about specific works cast 0 (artist's copy): The Henry Moore Foundation: acquired 1987 cast 1: unknown cast 2: unknown cast 3: private collection cast 4: unknown cast 5: unknown cast 6: unknown cast 7: unknown cast 8: unknown cast 9: unknown plaster, 1960: The Henry Moore Foundation: gift of the artist 1977