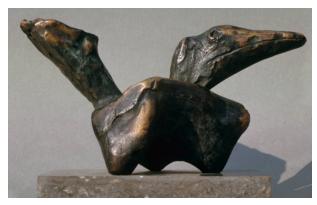

## **Fledgling**

Catalogue Number LH 446

Artwork Type Sculpture Summary

**Date** 1960

**Dimensions** 

artwork (h x I x d):  $11.1 \times 17 \times 9$  cm published dimension: 18 cm

Edition summary Bronze edition of 9+1 artist's copy Foundry: Bildgiesserei Hermann Noack, Berlin Current or last known owner - click on the 'related' tab below to find out more about specific works cast 0: The Henry Moore Foundation: gift of the artist 1977 cast 1: Sotheby's, New York, 14 May 1998 cast 2: unknown cast 3: unknown cast 4: unknown cast 5: Sotheby's, New York, 17 May 2023 cast 6: unknown cast 7: unknown cast 8: unknown cast 9: unknown plaster, 1960: unknown