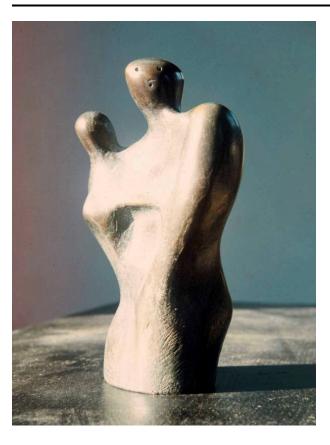

## **Mother and Child**

Catalogue Number LH 439a

**Artwork Type** Sculpture Summary

**Date** 1958

**Dimensions** 

published dimensions: 13.7 cm (5 3/8 in.)

**Medium** bronze

**Ownership** 