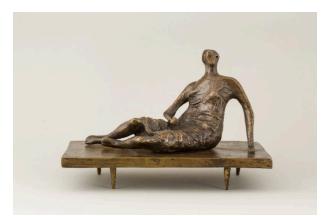

## Maquette for a Draped Reclining Woman

Catalogue Number LH 429

Artwork Type Sculpture Summary

**Date** 1956

**Dimensions** published dimensions: 18 cm (7 1/16 in.)

Medium bronze