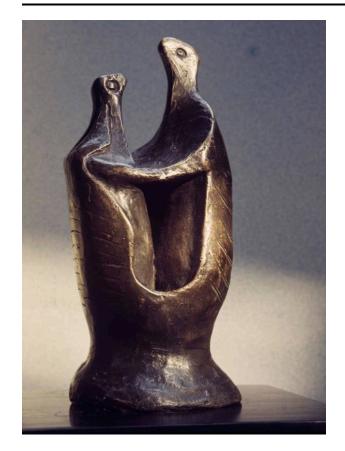

## **Mother and Child**

Catalogue Number LH 409a

Artwork Type Sculpture Summary

**Date** 1956

**Dimensions** artwork (h x l x d):  $16.8 \times 7.6 \times 5.8$  cm

Medium bronze / terracotta