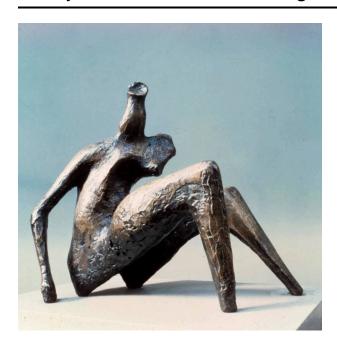

## **Seated Torso**

Catalogue Number LH 362

**Artwork Type** Sculpture Summary

**Date** 1954

**Dimensions** 

artwork (h x l x d):  $40 \times 47 \times 25$  cm published dimension: 49.5 cm (19 1/2 in.)

Medium bronze