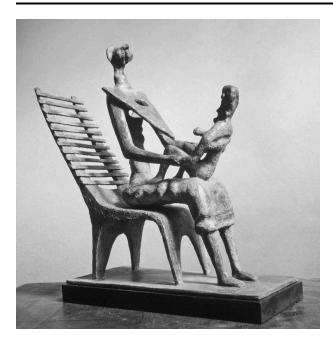

# Mother and Child on Ladderback Chair

## **Catalogue Number**

LH 313

#### **Date**

1952

#### **Dimensions**

artwork (height): 40.5 cm published dimension: 40.5 cm (15 15/16 in.)

#### Medium

bronze