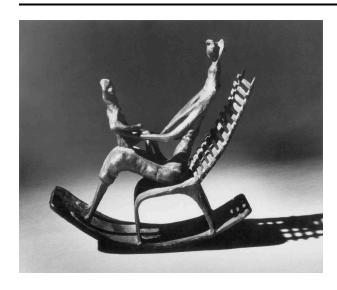

## Mother and Child on Ladderback Rocking Chair

**Catalogue Number** 

LH 312

**Artwork Type** 

Sculpture Summary

**Date** 

1952

**Dimensions** 

artwork (height): 21 cm published dimension: 21 cm (8 1/4 in.)

Medium

bronze