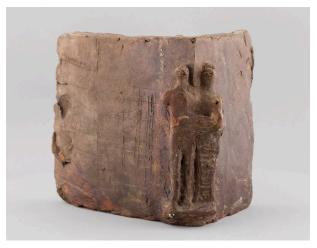

## **More Information**

**Family: Maguette for Corner Sculpture** 

Catalogue Number LH 311

Artwork Type Sculpture Summary

**Date** 1952

**Dimensions** 

artwork (h x l x d):  $14.5 \times 10.8 \times 18$  cm published dimension: 14 cm (5 1/2 in.)

Medium

Edition summary Bronze edition, cast 1957 Foundry: Art Bronze Foundry (Gaskin's) Note: Although intended as an edition of 9+1 artist's copy, our records indicate that only 8 casts were made. Current or last known owner - click on the 'related' tab below to find out more about specific works cast a: Sotheby's, New York, 6 Nov 2015 cast b: Sotheby's, New York, 11 Feb 1987 cast c: private collection cast d: Sotheby's, London, 6 Feb 2007 cast e: private collection cast f: Christie's, New York, 7 Nov 2007 cast g: unknown cast h: unknown plaster cast, 1952: The Henry Moore Foundation: gift of the artist 1977 terracotta, 1952: The Henry Moore Foundation: gift of the artist 1977