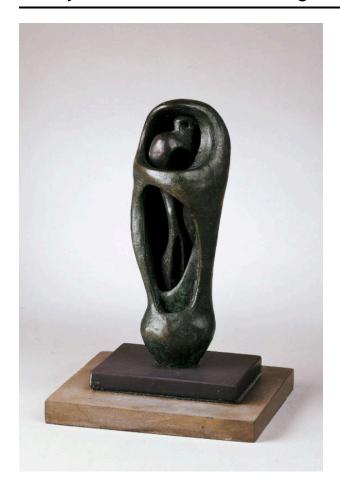

## Maquette for Upright Internal/External Form

Catalogue Number LH 294

**Artwork Type** Sculpture Summary

**Date** 1951

**Dimensions** 

published dimension: 18 cm (7 1/16 in.)

Medium bronze

Ownership

## **More Information**

Edition summary Bronze edition of 7, cast date not recorded Primary, 1951: media not recorded Foundry: not recorded Current or last known owner - click on the 'related' tab below to find out more about specific works cast a: Sotheby's, London, 30 Nov 1988 cast b: private collection cast c: private collection cast d: The Israel Museum; bequest of Charlotte Bergman, Jerusalem, to American Friends of the Israel Museum cast e: unknown cast f: unknown cast g: unknown