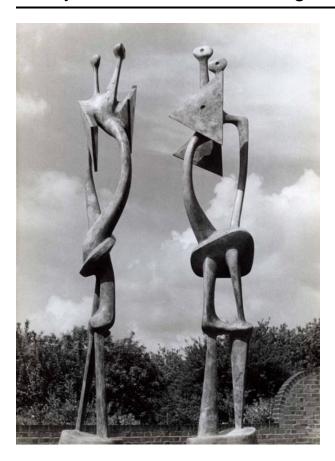

## **Double Standing Figure**

## **Catalogue Number**

LH 291

#### **Date**

1950

#### **Dimensions**

artwork (h x l): 221 x 98.4 cm published dimension: 221 cm (87 in.)

#### Medium

bronze