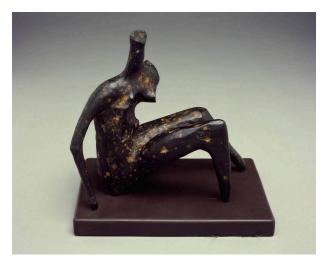

## **Maquette for Seated Torso**

Catalogue Number LH 361

Artwork Type Sculpture Summary

**Date** 1954

**Dimensions** artwork (h x l):  $13.5 \times 15$  cm published dimension: 14 cm (5 1/2 in.)

Medium bronze