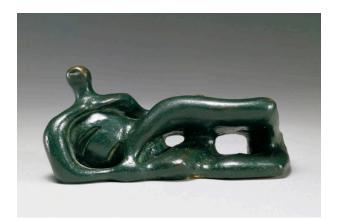

## **Reclining Figure**

Catalogue Number LH 248

Artwork Type Sculpture Summary

**Date** 1945

Dimensions published dimensions: 17.8 cm (7 in.)

Medium

bronze / terracotta

## **More Information**

Edition summary Bronze edition of 7, cast after 1945 Foundry: not recorded Current or last known owner - click on the 'related' tab below to find out more about specific works: cast a: private collection cast b: private collection cast c: Sotheby's, New York, 7 May 2003 cast d: private collection cast e: unknown cast f: private collection cast g: unknown terracotta, 1945: unknown Remarks The sketch-model for Reclining Figure 1945-46, elm wood (LH 263).