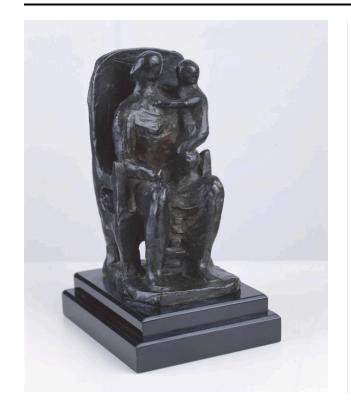

## Madonna and Child

Catalogue Number LH 221

Artwork Type Sculpture Summary

**Date** 1943

#### Dimensions

artwork (h x l x d):  $15.2 \times 7.2 \times 9$  cm published dimension: 15.6 cm (6 1/8 in.)

### Medium

bronze / terracotta

#### **More Information**

Edition summary Bronze edition of 7+[1], cast c.1945 Foundry: not recorded Current or last known owner - click on the 'related' tab below to find out more about specific works cast a: private collection cast b: unknown cast c: private collection cast d: private