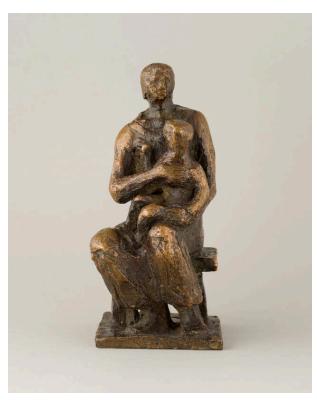

## **Madonna and Child**

Catalogue Number LH 219

**Artwork Type**Sculpture Summary

**Date** 1943

#### **Dimensions**

artwork (h x l x d):  $15.9 \times 7.3 \times 7.3$  cm published dimension: 15.9 cm (6 1/4 in.)

#### Medium

bronze / terracotta

#### **More Information**

Edition summary Bronze edition of 6, cast 1955 Foundry: Bildgiesserei Hermann Noack, Berlin Current or last known owner - click on the 'related' tab below to find out more about specific works cast 1: private collection cast 2: unknown cast 3: unknown