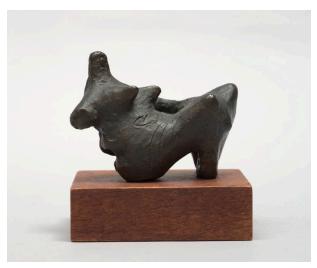

## **Reclining Figure**

Catalogue Number LH 214

**Artwork Type** Sculpture Summary

**Date** 1940

**Dimensions** artwork (h x | x d):  $7 \times 10.1 \times 5.9$  cm

Medium bronze / terracotta

**Ownership** 

## **More Information**

Edition summary Bronze edition, size and casting date not recorded Foundry: not recorded Current or last known owner cast a: private collection terracotta, 1940: private collection Remarks Lund Humphries Catalogue Raisonné (Volume 1, 5th edition) records only title, date and the fact it was cast in bronze.