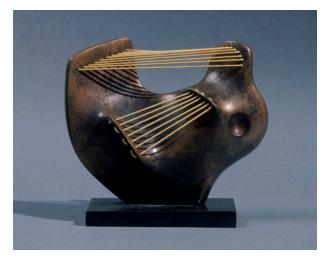

## **Stringed Mother and Child**

Catalogue Number LH 186f

Artwork Type Sculpture Summary

**Date** 1938

**Dimensions** published dimension: 12.1 cm (4 3/4 in.)

Medium bronze and string / lead and string

## **More Information**

Edition summary Lead and string edition of 1, cast 1938 Bronze and string edition of 1, cast 1938 Primary, 1938: media not recorded Foundry (bronze edition): Fiorini Ltd, London Current or last known owner - click on the 'related' tab below to find out more about specific works lead: unknown cast a: confidential