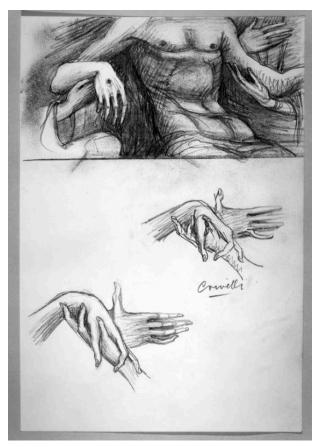

## Torso of Christ and Hands (after Crivelli)

## Inscriptions

pencil c.r. Crivelli

#### **More Information**

Red Notebook: Brera p.[75]. Studies based on the Pietà of Carlo Crivelli (c.1430-95) (from the series Great Museums of the World (Mondadori, Milan 1970, pp.94, 95).