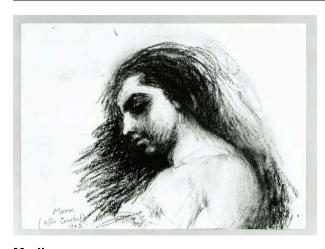

# Study after Head of Model in L'Atelier by Courbet

Catalogue Number HMF 82(5)

**Artwork Type** Drawing

**Date** 1982

**Dimensions** paper: 255 x 354 mm

### **Medium** charcoal, gouache

#### **More Information**

See comment on HMF 82(1). A preparatory study in oil of the head of the model in L'Atelier by Gustave Courbet (1819-77) was one of Moore's favourite works in his collection.