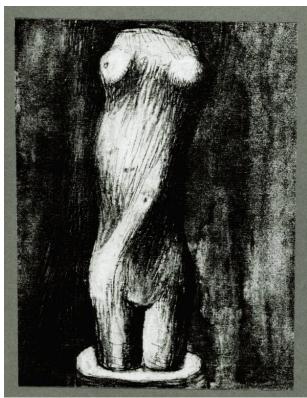

## Henry Moore Artwork Catalogue - Detailed Report

**Torso: Young Girl** 

Catalogue Number HMF 80(329a)

**Artwork Type** Drawing

**Date** 1980

Dimensions

paper: 225 x 173 mm

Medium

## **More Information**

Drawn over a photocopy of HMF 80(329). This and the following twenty drawings as ordered in the catalogue raisonné - HMF 80(110)-80(112), 80(128), 80(113)-80(116), 80(140), 80(117)-80(125), 80(142), 80(126) - were made on photocopied pages from Sketchbook 1980.