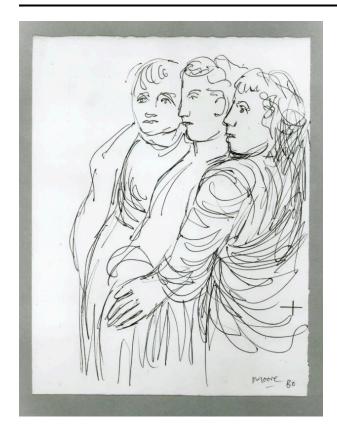

## **Three Figures (after Lorenzo Ghiberti)**

#### **More Information**

The drawing on the recto is based on three figures from Panel x,

Solomon, of Ghiberti's East Door, the Porta del paradiso; see comments on HMF 80(255). The verso is from Panel vii, Moses, on the same door; compare HMF 81(80).