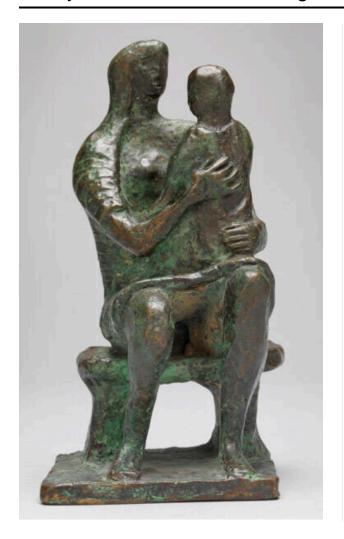

# **Madonna and Child**

# **Catalogue Number**

LH 216 cast a

### **Artwork Type**

Sculpture

#### **Date**

1943 cast c.1945-55

#### **Dimensions**

14 cm artwork:  $14 \times 7.5 \times 7.5$  cm base:  $1.7 \times 7.9 \times 8.6$  cm

#### Medium

bronze

### **Signature**

MOORE (incised on side of seat)