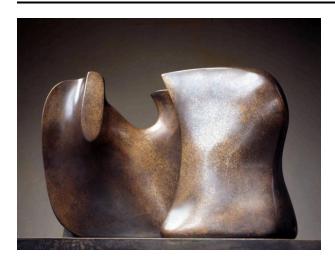

## **Working Model for Mirror Knife Edge**

Catalogue Number LH 713 cast 0

**Artwork Type** Sculpture

**Date** 1976

## **Dimensions**

artwork:  $47 \times 68 \times 36$  cm base:  $5 \times 68.5 \times 35.5$  cm pedestal:  $75 \times 50 \times 100$  cm perspex top (height): 100 cm case:  $152 \times 72 \times 156$  cm weight uncased: 55 kg weight cased: 107.5 kg artwork (including base):  $48 \times 68.5 \times 35.5$  cm pedestal:  $75 \times 45 \times 100$  cm