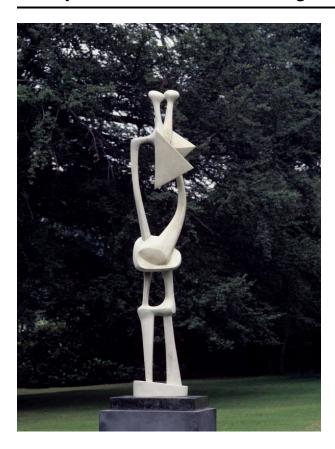

## **Standing Figure**

## **Catalogue Number**

LH 290 fibreglass

#### **Dimensions**

artwork with base (h x l x d): 230  $\times$  61  $\times$  54 cm artwork (h x l x d): 221  $\times$  48  $\times$  33 cm base: 8  $\times$  61  $\times$  53 cm pedestal: 65  $\times$  55  $\times$  10 cm weight uncased: 27 kg case (l x d x h): 259  $\times$  89  $\times$  87 cm weight cased: 178 kg

#### Medium

fibreglass