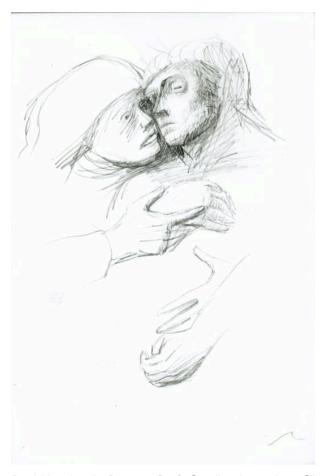

# Heads and Hands of Christ and the Virgin (after Giovanni Bellini)

# **Catalogue Number**

HMF 70/74(6) verso

# **More Information**

Red Notebook: Brera p.[77]. Studies based on Giovanni Bellini's Pietà (from the series Great Museums of the World (Mondadori, Milan 1970, p..84).