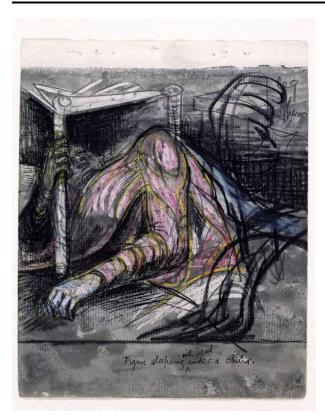

## Figure Sleeping with Head Under a Chair

## **Catalogue Number**

HMF 1719

## **Artwork Type**

Drawing

#### **Date**

1940-41

#### **Dimensions**

paper: 204 x 165 mm frame: 530 x 428 x 32 mm

#### Medium

pencil, wax crayon, coloured crayon, watercolour, wash, pen and

#### Inscriptions

pencil u.c. figure sleeping under a chair or bench/leg/(. . .); pen and ink l.c. Figure sleeping (with head added) under a chair