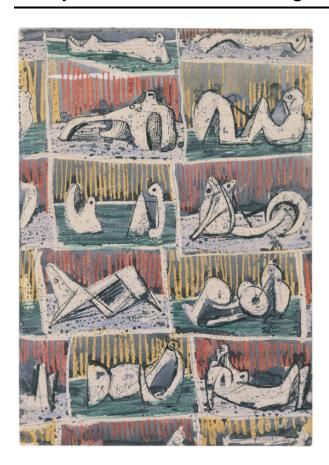

## **Textile Design: Reclining Figures**

## **Catalogue Number**

HMF 1310

#### **Date**

1937

#### **Dimensions**

paper: 254 x 178 mm

#### Medium

pencil, wax crayon, watercolour, pen and ink

## **Paper Support**

cream medium-weight wove

#### **More Information**

Page from Textile Design Sketchbook 2. Based on interpretations of the date, this drawing was previously catalogued under 1934, then moved to 1937, though it clearly belongs to this sketchbook.