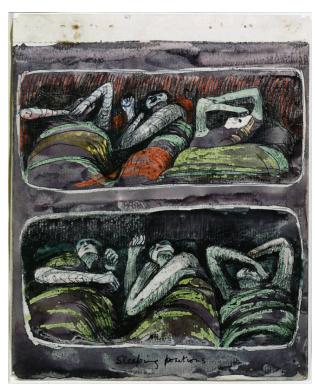

# Study for 'Sleeping Positions'

### Inscriptions

pencil u.c. Do abstract drawing with (. . .) of sleeping (figures crossed through, position added) (angular arms etc.); pen and ink l. c. Sleeping positions