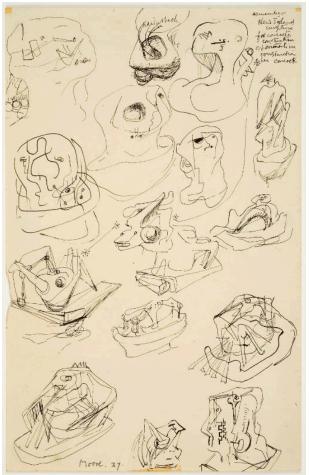

## **Ideas for Sculpture**

Catalogue Number HMF 1343

Artwork Type Drawing

**Date** c.1937

**Dimensions** paper: 273 x 176 mm

Medium pen and ink

Paper Support cream lightweight wove

Signature (added later) ballpoint pen l.c. Moore/37

## Inscriptions

pen and ink u.c. hair at back; u.c.r. remember/New Ireland /sculpture/for concrete/construction/experiments in/construction/in concrete

**Ownership** unknown

## **More Information**

added in the early 1970s. The pen & ink inscriptions at the top of the page are contemporaneous with the sketches.