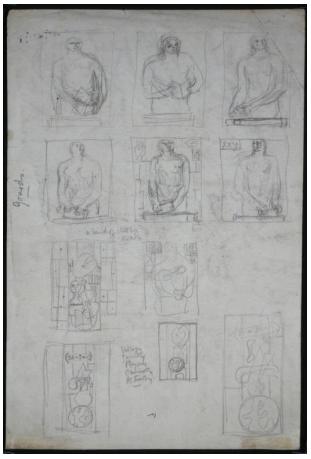

## **Studies for University Relief Carvings**

Catalogue Number HMF 1423 verso

Artwork Type Drawing

**Date** 1938

**Dimensions** paper: 271 x 181 mm

**Medium** pencil

Paper Support cream medium-weight wove

Signature unsigned, undated

Inscriptions

pencil c.l. (vertically) Gourds; c. a band of still life/the arts; l.c. biology/geometry/Physics/Chemistry/Astronomy

**Ownership** unknown

## **More Information**

See comments on HMF 1418. The recto of this sketchbook page was redrawn in the 1950s (compare for example HMF 2885a), but the drawing has been retained under 1938 for the sake of its verso, which is clearly of this year.