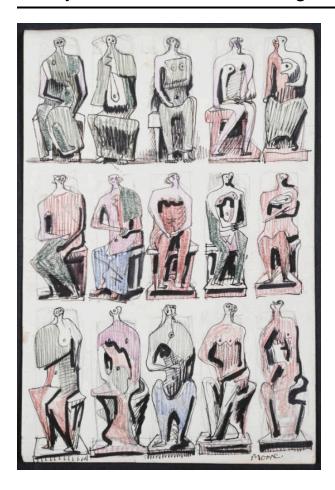

# **Fifteen Studies for Sculpture**

# **Catalogue Number**

HMF 1423

## **Artwork Type**

Drawing

#### **Date**

1938 and c.1956

#### **Dimensions**

paper: 271 x 181 mm

#### Medium

pencil, pen and ink, chalk, felt-tipped pen

## **Paper Support**

cream medium-weight wove

## **Signature**

pen and ink I.r. Moore, undated

#### **More Information**

See comments on HMF 1418. The recto of this sketchbook page was redrawn in the 1950s (compare for example HMF 2885a), but the drawing has been retained under 1938 for the sake of its verso, which is clearly of this year.