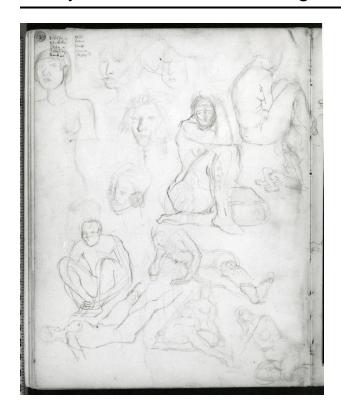

## **Catalogue Number**

HMF 277 verso

#### **Dimensions**

paper: 228 x 175 mm

#### Medium

pencil

## **Paper Support**

off-white laid

## Inscriptions

pencil u.l. Wilton - Pitch/Kendal - Sven/Stella - Chris/Cockell - Moore/Shank - Elephant

## **More Information**

Notebook No.4 p.36. The names are of Moore's friends and fellow students at the Royal College of Art, see HMF 142 and compare HMF 468 verso.