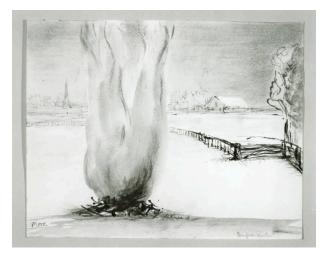

## **Bonfire with Field Fence**

Catalogue Number HMF 75(19)

Artwork Type Drawing

**Date** 1975

**Dimensions** paper: 188 x 240 mm

**Medium** pen and ink, brush and ink, charcoal, poster paint

Paper Support white wove

Signature pencil I.I. Moore, undated

Inscriptions pencil I.r. Bonfire. Winter

## **More Information**

Page from Irina's Notebook. The original order of this and the following four drawings is unknown. They were removed from the third and fourth signatures of the notebook, probably when Moore drew larger versions, see HMF 75(24)-75(28). For many years the sketchbook pages HMF 75(19)-75(23) and four of the large drawings HMF 75(24)-75(27) were entitled 'Landscape with Bonfire' I-IX.