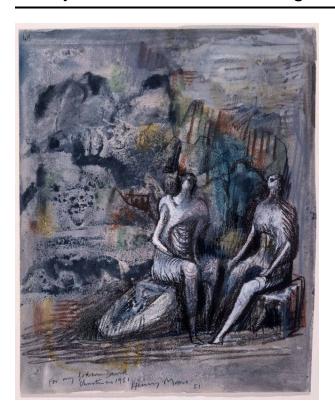

## Two Figures in a Landscape

## **Catalogue Number**

HMF 2646 verso

### **Artwork Type**

Drawing

#### **Date**

c.1950-51

#### **Dimensions**

paper: 290 x 235 mm

#### Medium

pencil, wax crayon, coloured crayon, watercolour wash, gouache

## Signature

pencil I.c. Henry Moore/51

## Inscriptions

pencil I.I. For my Godson David/Christmas 1951

#### **More Information**

Page 47, possibly from Sketchbook 1950-51. Because the page numbers in this sketchbook changed from being circled to uncircled at p.47, Moore may have given two consecutive pages the same number. The inscription refers to David Sainsbury.