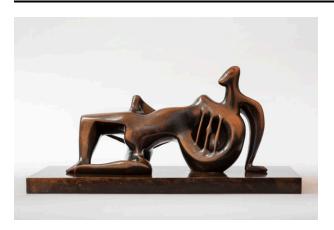

## **Reclining Figure**

Catalogue Number LH 101 cast 6

**Artwork Type** Sculpture

**Date** 

1931 cast 1963

**Dimensions** 

artwork (h x l x d):  $25 \times 53.3 \times 25$  cm base:  $3.8 \times 53.3 \times 25$  cm pedestal:  $63.5 \times 33 \times 110$  cm pedestal:  $70 \times 40 \times 110$  cm perspex

top (height): 55 cm case (l x d x h):  $80 \times 43 \times 49$  cm weight uncased: 16.5 kg weight cased: 39 kg artwork (published dim check): 43.2 cm

#### Medium

bronze

## **Signature**

Moore (incised, r.h. edge of base)

## **Ownership**

The Henry Moore Foundation: gift of the artist 1977